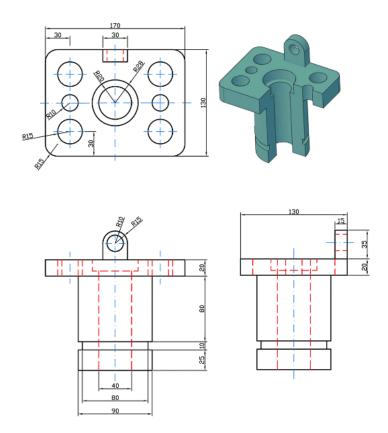

the contents, which reflect the views only of the authors, and the Commission cannot be held responsible for any use which may be made of the information contained therein

## 3D moelling SW

Offer an overview of main 3D modelling SW

#### 1. Solidworks:

https://www.solidworks.com/it/support/community-download#no-back

- **❖2. Fusion 360**: https://www.autodesk.com/education/home
- **❖3. Onshape**: https://www.onshape.com/en/education/



## Modeling rudiments

- Functional modeling
- Sketches and constraints (rectangle)
- Fittings
- Tree of functions and elements
- Snap
- Concentric and offset circles
- Display windows (isometric view, Reference system)
- Extrusion feature
- Extruded cut and hole wizard
- Mirror
- Boolean difference
- Tolernaces
- 2D Technical drawing



### Exercises